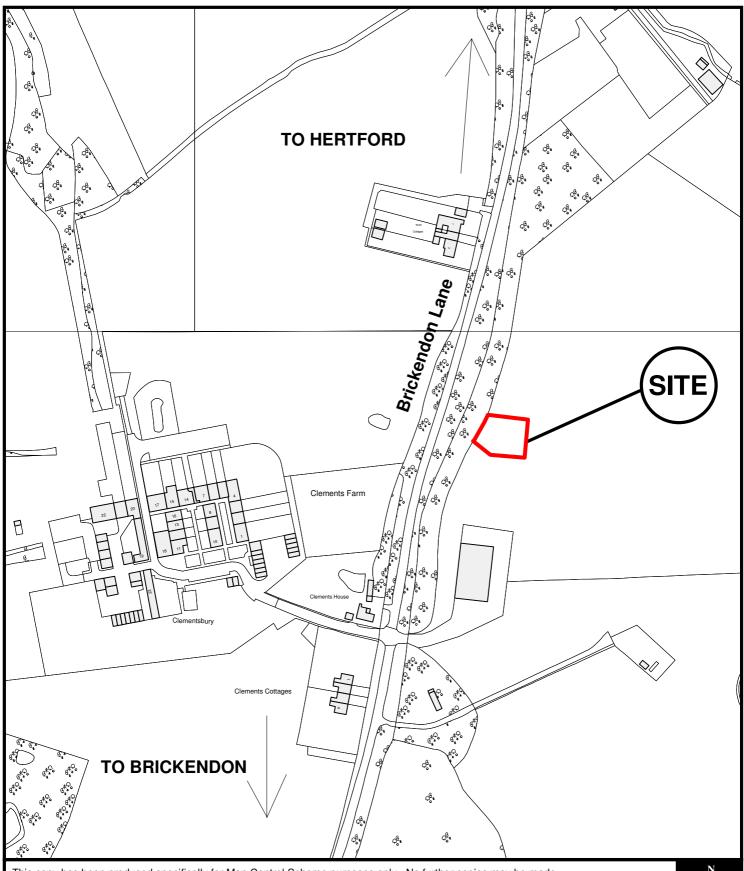

East Herts Council Wallfields Pegs Lane Hertford SG13 8EQ Tel: 01279 655261 Address: Clements Farm, Brickendon Lane, Brickendon, SG13 8FG Reference: 3/14/0596/FP Scale: 1:2500 O.S Sheet: TL3209 Date of Print: 3 June 2014